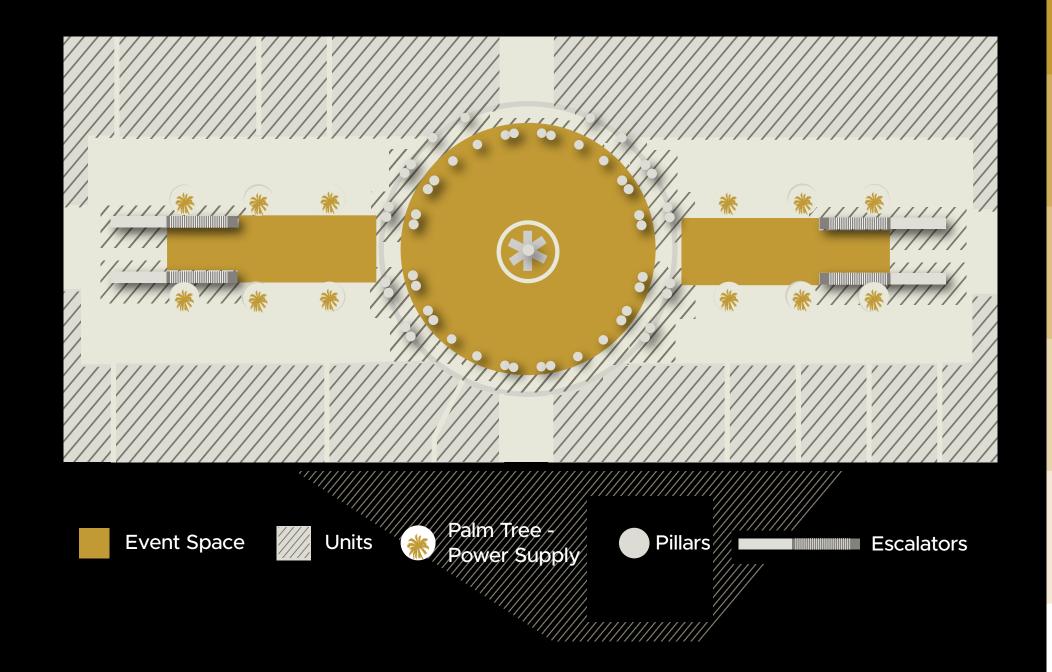

#### **Facilities include:**

- power
- toilets
- state-of-the-art lighting system
- customer service desk
- large indoor space
- free parking
- on-site security
- disabled access

INTRODUCTION OUR SPACES