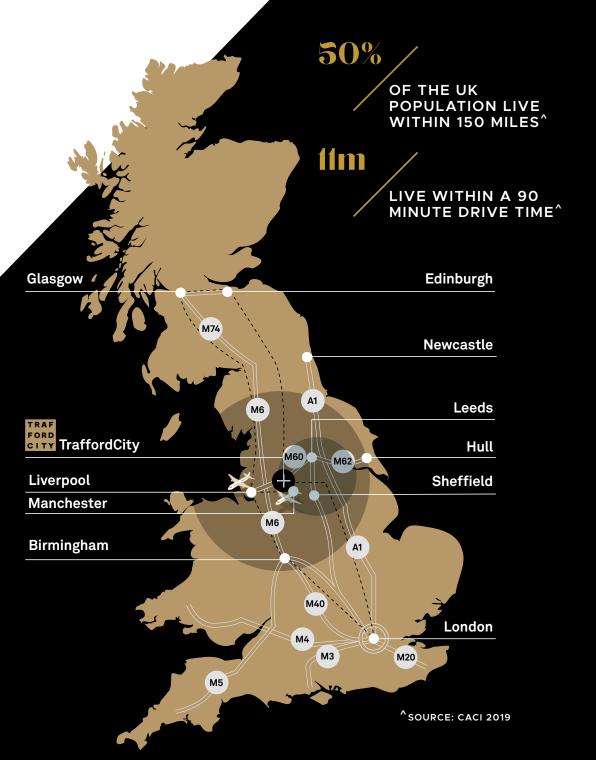

# capital of the north

TRAFFORD PALAZZO at TraffordCity

is conveniently located five miles west of Manchester city centre, adjacent to the M60 orbital motorway and boasts excellent connectivity via road, tram, rail and air.