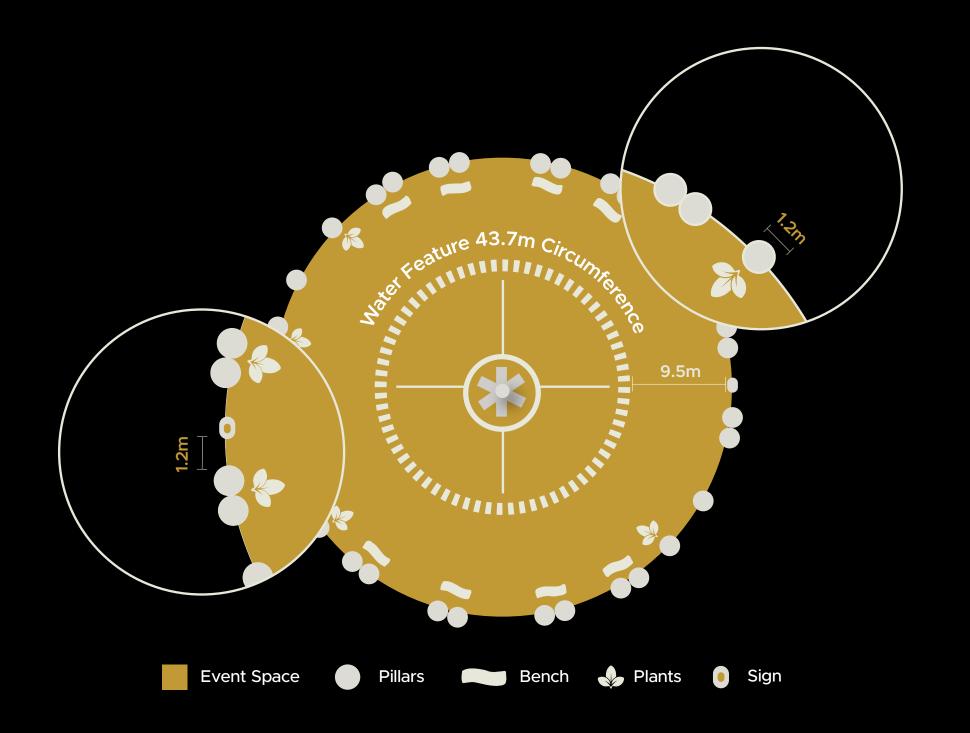

#### **Facilities include:**

- power
- toilets
- state-of-the-art lighting system
- customer service desk
- large indoor space
- free parking
- on-site security
- disabled access

INTRODUCTION OUR SPACES