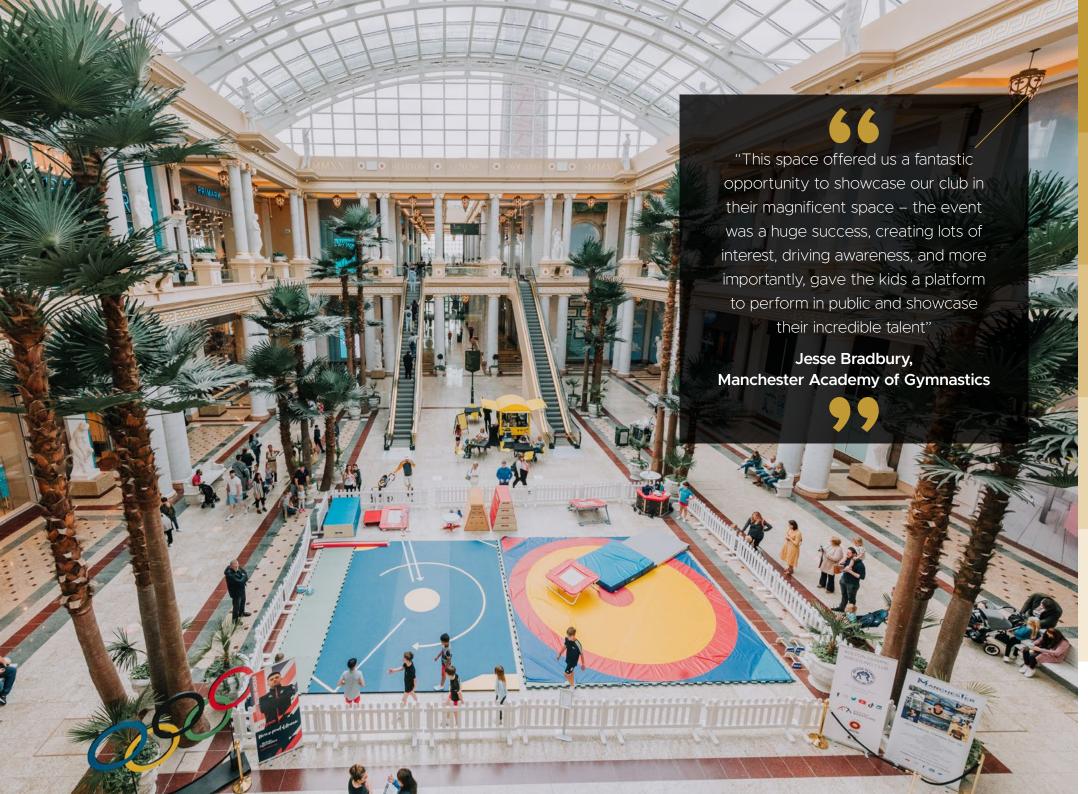

## facilities

When you're looking for the WOW factor, our experts can help you create the atmosphere you want, with clever use of lighting, special effects, staging, audio and theming.

Do you need ideas? With our creative thinking and love of cutting-edge tech, we will suggest new ideas aplenty; setting the style and tone of your event and taking it to the next level.