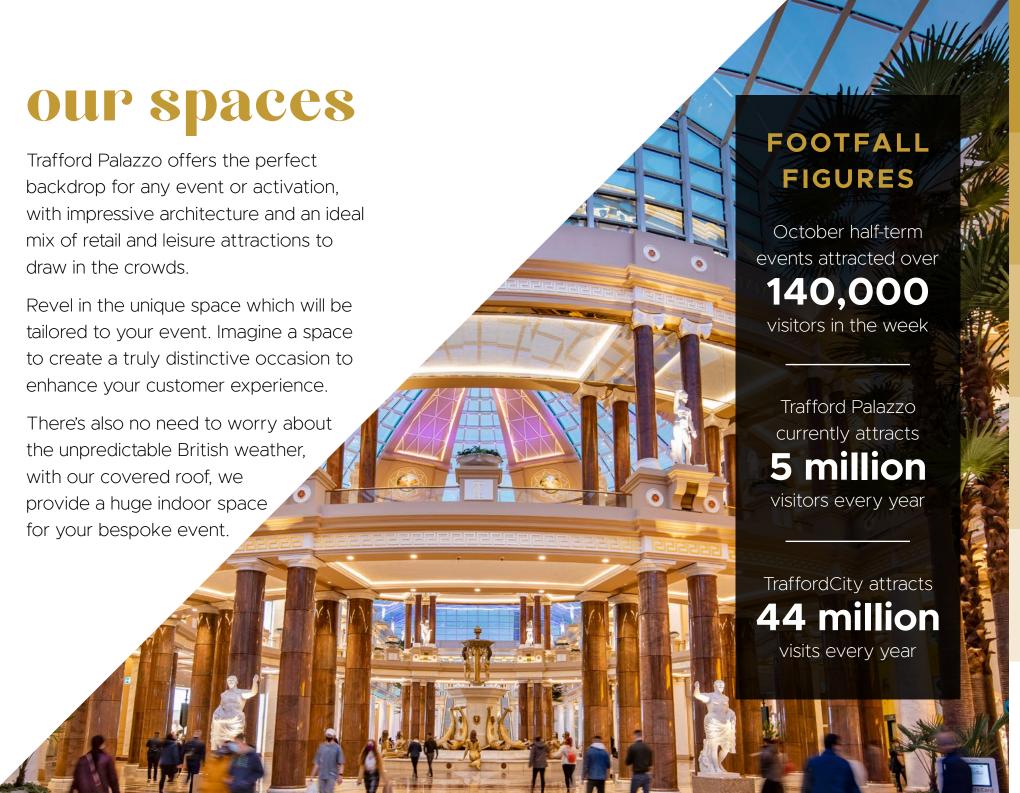

## facilities

When you're looking for the WOW factor, our experts can help you create the atmosphere you want, with clever use of lighting, special effects, staging, audio and theming.

Do you need ideas? With our creative thinking and love of cutting-edge tech, we will suggest new ideas aplenty; setting the style and tone of your event and taking it to the next level.

#### **Facilities include:**

- power
- toilets
- state-of-the-art lighting system
- customer service desk
- large indoor space
- free parking
- on-site security
- disabled access

INTRODUCTION OUR SPACES