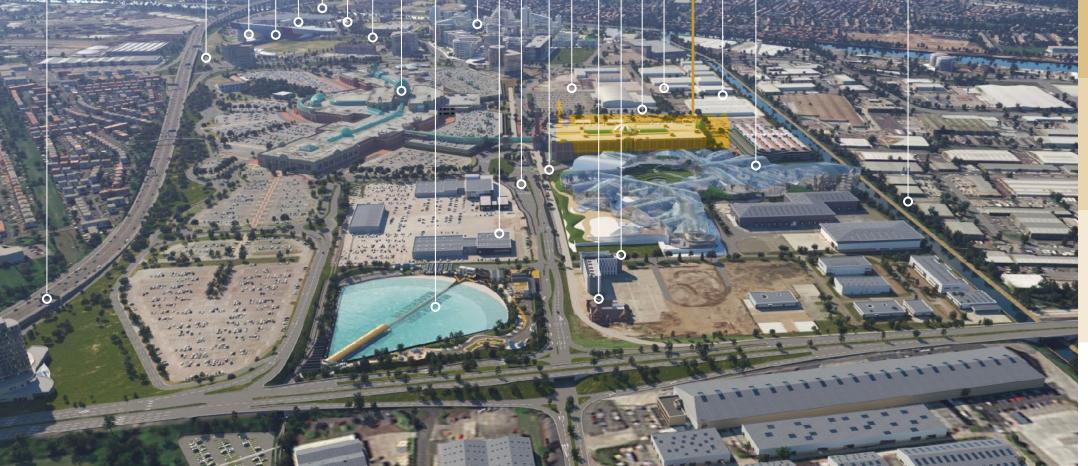

#### location

If you're unfamiliar with TraffordCity, you're in for a real treat.

Our fantastic location to the west of Manchester city centre
and just off junction 10 of the M60 means world class attractions
are easily and conveniently accessible.

TraffordCity is buzzing with activity and crowds swarm to the plentiful restaurants, bars and shops. Thrill-seeking

attractions such as Chill Factore, iFly indoor skydiving

and the popular adventure golf experience,

Dino Falls all add to the variety, fun and

atmosphere that is TraffordCity.

Sending teams to stay over couldn't be easier with over 1,000 hotel rooms right on our doorstep, everything you could need to

create an event really

### the area

TRAFFORD GOLF CENTRE DINO FALLS ADVENTURE GOLF CHILL FACTORE

J9, M60

IFLY INDOOR SKYDIVING <sup>T</sup>HE TRAFFORD CENTRE PLAY FACTORE MODERN SURF (COMING SOON) PREMIER INN

TRAFFORD WATERS

JAGUAR LANDROVER

WILLIAMS BMW & MINI FORDS OF WINSFORD TRAM STOP

HOLIDAY INN EXPRESS GREENE KING PUB STARBUCKS ASDA

TRAFFORD PALAZZO

COSTCO THERME MANCHESTER (COMING SOON)

BRIDGEWATER CANAL

J10 M60