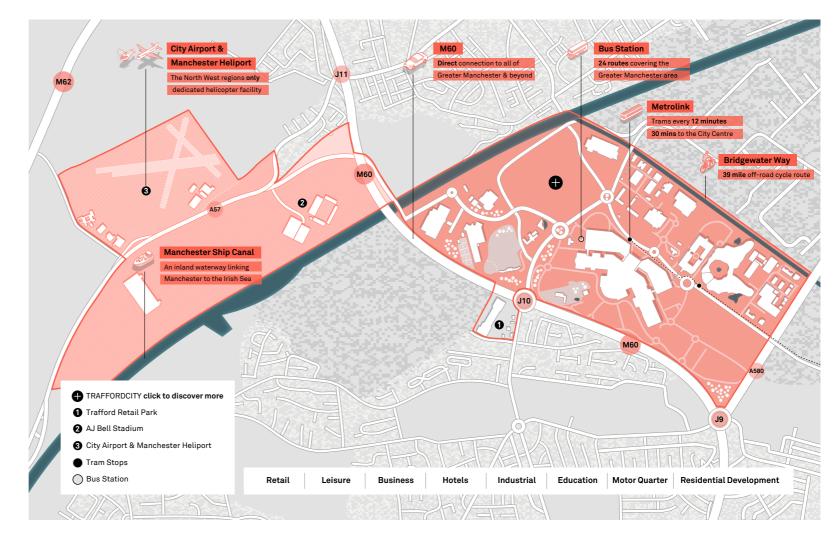

## We are strategically linked

City Gateway is an important strategic investment corridor which runs from the west of Manchester along the A57 connecting the Port of Salford, AJ Bell Stadium, City Airport and Heliport, Trafford Waters, TraffordCity and with the enhanced Trafford Park Metrolink tram line, connects, MediaCityUK and Manchester Waters, into the heart of the city centre.

These projects are not only strengthening the TraffordCity proposition but are supercharging the North West economy through the creation of enhanced transport links, employment opportunities and places to live.